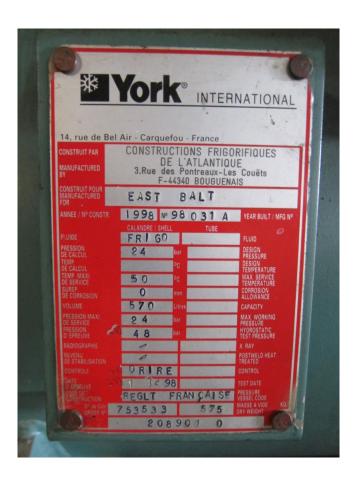

### **Specifications**

| Brand                    | York / Frick            |
|--------------------------|-------------------------|
| Туре                     | GSV 64 / TDSH 163 L     |
| Refrigerant              | NH 3 / Freon            |
| kW at -30ºC/+40ºC        | 69,3*                   |
| kW at -40°C/+40°C        | 69,3*                   |
| Electromotor Specs       | 132                     |
| Unloaded Start           | /                       |
| Capacity Control         | ✓                       |
| On steel base frame      | /                       |
| Pressure safety switches | /                       |
| Hp/Lp/Op                 |                         |
| Pressure gauges          | /                       |
| Hp/Lp/Op                 |                         |
| Oil separator            | ✓                       |
| Liquid line filter drier | /                       |
| Sight Glass              | /                       |
| Solenoid Valve           | /                       |
| Control panel            | /                       |
| Remarks                  | # // *Capacity based on |
|                          | -35ºC/+40ºC //          |
|                          | Electromotor: 132 kW at |
|                          | 2960 RPM                |
| Package / Rack           | /                       |
| Sizes                    | 3700x1000x2300 mm       |
|                          | (LxWxH)                 |
| Stock                    | 1                       |
|                          |                         |

# Used York / Frick GSV 64 / TDSH 163 L

Used York / Frick GSV 64 / TDSH 163 L compressor rack, complete with unloaded start, capacity control, pressure safety switches, pressure gauges, oil separator, liquid line filter drier, sight glass, solenoid valve and control panel.