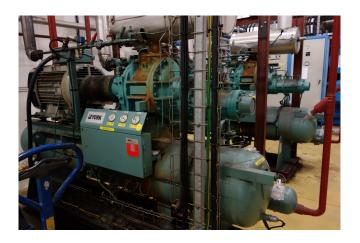

# Used York / Frick GSV 64 / TDSH 163 L

Used York / Frick GSV 64 / TDSH 163 L compressor rack, complete with unloaded start, capacity control, pressure safety switches, pressure gauges, oil separator, liquid line filter drier, sight glass, solenoid valve and control panel.