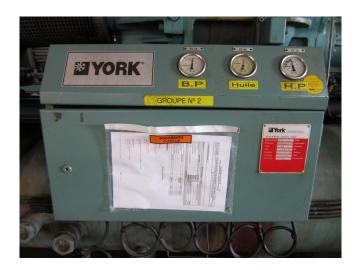

# Used York / Frick GSV 64 / TDSH 163 L

Used York / Frick GSV 64 / TDSH 163 L compressor rack, complete with unloaded start, capacity control, pressure safety switches, pressure gauges, oil separator, liquid line filter drier, sight glass, solenoid valve and control panel.