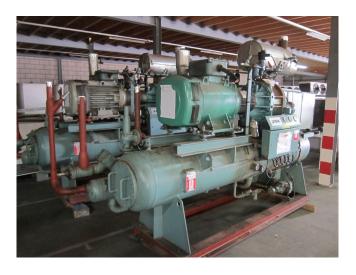

# Used York / Frick GSV 64 / TDSH 163 L

Used York / Frick GSV 64 / TDSH 163 L compressor rack, complete with unloaded start, capacity control, pressure safety switches, pressure gauges, oil separator, liquid line filter drier, sight glass, solenoid valve and control panel.