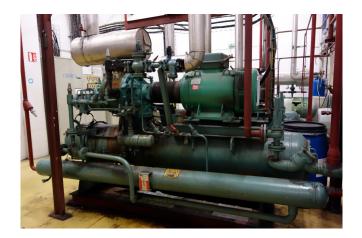

## York / Frick GSV 64 / TDSH 163 L

### **Specifications**

| Brand                    | York / Frick            |
|--------------------------|-------------------------|
| Туре                     | GSV 64 / TDSH 163 L     |
| Refrigerant              | NH 3 / Freon            |
| kW at -30ºC/+40ºC        | 69,3*                   |
| kW at -40°C/+40°C        | 69,3*                   |
| Electromotor Specs       | 132                     |
| Unloaded Start           | /                       |
| Capacity Control         | ✓                       |
| On steel base frame      | /                       |
| Pressure safety switches | /                       |
| Hp/Lp/Op                 |                         |
| Pressure gauges          | /                       |
| Hp/Lp/Op                 |                         |
| Oil separator            | ✓                       |
| Liquid line filter drier | /                       |
| Sight Glass              | /                       |
| Solenoid Valve           | /                       |
| Control panel            | /                       |
| Remarks                  | # // *Capacity based on |
|                          | -35ºC/+40ºC //          |
|                          | Electromotor: 132 kW at |
|                          | 2960 RPM                |
| Package / Rack           | /                       |
| Sizes                    | 3700x1000x2300 mm       |
|                          | (LxWxH)                 |
| Stock                    | 1                       |
|                          |                         |

# Used York / Frick GSV 64 / TDSH 163 L

Used York / Frick GSV 64 / TDSH 163 L compressor rack, complete with unloaded start, capacity control, pressure safety switches, pressure gauges, oil separator, liquid line filter drier, sight glass, solenoid valve and control panel.