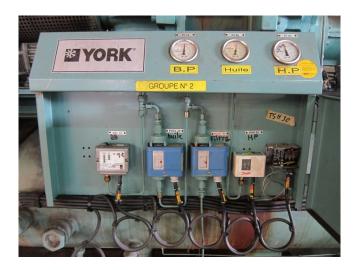

# Used York / Frick GSV 64 / TDSH 163 L

Used York / Frick GSV 64 / TDSH 163 L compressor rack, complete with unloaded start, capacity control, pressure safety switches, pressure gauges, oil separator, liquid line filter drier, sight glass, solenoid valve and control panel.