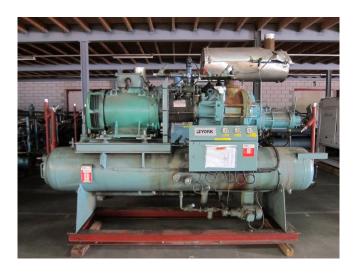

# Used York / Frick GSV 64 / TDSH 163 L

Used York / Frick GSV 64 / TDSH 163 L compressor rack, complete with unloaded start, capacity control, pressure safety switches, pressure gauges, oil separator, liquid line filter drier, sight glass, solenoid valve and control panel.