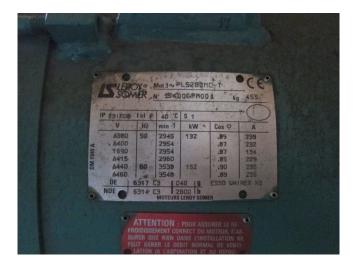

### **Specifications**

| Brand                    | York / Frick            |
|--------------------------|-------------------------|
| Туре                     | GSV 64 / TDSH 163 L     |
| Refrigerant              | NH 3 / Freon            |
| kW at -30ºC/+40ºC        | 69,3*                   |
| kW at -40°C/+40°C        | 69,3*                   |
| Electromotor Specs       | 132                     |
| Unloaded Start           | /                       |
| Capacity Control         | ✓                       |
| On steel base frame      | /                       |
| Pressure safety switches | /                       |
| Hp/Lp/Op                 |                         |
| Pressure gauges          | /                       |
| Hp/Lp/Op                 |                         |
| Oil separator            | ✓                       |
| Liquid line filter drier | /                       |
| Sight Glass              | /                       |
| Solenoid Valve           | /                       |
| Control panel            | /                       |
| Remarks                  | # // *Capacity based on |
|                          | -35ºC/+40ºC //          |
|                          | Electromotor: 132 kW at |
|                          | 2960 RPM                |
| Package / Rack           | /                       |
| Sizes                    | 3700x1000x2300 mm       |
|                          | (LxWxH)                 |
| Stock                    | 1                       |
|                          |                         |

# Used York / Frick GSV 64 / TDSH 163 L

Used York / Frick GSV 64 / TDSH 163 L compressor rack, complete with unloaded start, capacity control, pressure safety switches, pressure gauges, oil separator, liquid line filter drier, sight glass, solenoid valve and control panel.