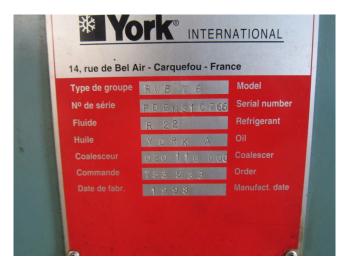

### **Specifications**

| Brand                    | York / Frick            |
|--------------------------|-------------------------|
| Туре                     | GSV 64 / TDSH 163 L     |
| Refrigerant              | NH 3 / Freon            |
| kW at -30ºC/+40ºC        | 69,3*                   |
| kW at -40°C/+40°C        | 69,3*                   |
| Electromotor Specs       | 132                     |
| Unloaded Start           | /                       |
| Capacity Control         | ✓                       |
| On steel base frame      | /                       |
| Pressure safety switches | /                       |
| Hp/Lp/Op                 |                         |
| Pressure gauges          | /                       |
| Hp/Lp/Op                 |                         |
| Oil separator            | ✓                       |
| Liquid line filter drier | /                       |
| Sight Glass              | /                       |
| Solenoid Valve           | /                       |
| Control panel            | /                       |
| Remarks                  | # // *Capacity based on |
|                          | -35ºC/+40ºC //          |
|                          | Electromotor: 132 kW at |
|                          | 2960 RPM                |
| Package / Rack           | /                       |
| Sizes                    | 3700x1000x2300 mm       |
|                          | (LxWxH)                 |
| Stock                    | 1                       |
|                          |                         |

# Used York / Frick GSV 64 / TDSH 163 L

Used York / Frick GSV 64 / TDSH 163 L compressor rack, complete with unloaded start, capacity control, pressure safety switches, pressure gauges, oil separator, liquid line filter drier, sight glass, solenoid valve and control panel.