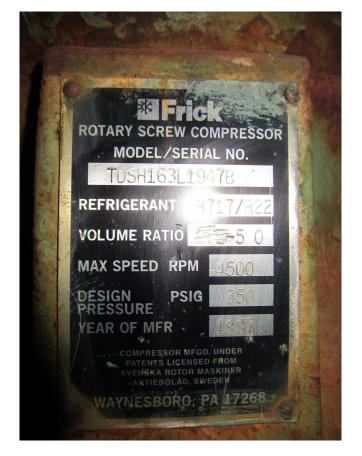

### **Specifications**

| Brand                    | York / Frick            |
|--------------------------|-------------------------|
| Туре                     | GSV 64 / TDSH 163 L     |
| Refrigerant              | NH 3 / Freon            |
| kW at -30ºC/+40ºC        | 69,3*                   |
| kW at -40°C/+40°C        | 69,3*                   |
| Electromotor Specs       | 132                     |
| Unloaded Start           | /                       |
| Capacity Control         | ✓                       |
| On steel base frame      | /                       |
| Pressure safety switches | /                       |
| Hp/Lp/Op                 |                         |
| Pressure gauges          | /                       |
| Hp/Lp/Op                 |                         |
| Oil separator            | ✓                       |
| Liquid line filter drier | /                       |
| Sight Glass              | /                       |
| Solenoid Valve           | /                       |
| Control panel            | /                       |
| Remarks                  | # // *Capacity based on |
|                          | -35ºC/+40ºC //          |
|                          | Electromotor: 132 kW at |
|                          | 2960 RPM                |
| Package / Rack           | /                       |
| Sizes                    | 3700x1000x2300 mm       |
|                          | (LxWxH)                 |
| Stock                    | 1                       |
|                          |                         |

# Used York / Frick GSV 64 / TDSH 163 L

Used York / Frick GSV 64 / TDSH 163 L compressor rack, complete with unloaded start, capacity control, pressure safety switches, pressure gauges, oil separator, liquid line filter drier, sight glass, solenoid valve and control panel.