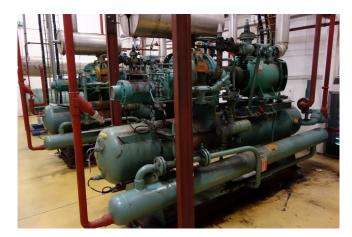

## York / Frick GSV 64 / TDSH 163 L

### **Specifications**

| Brand                    | York / Frick            |
|--------------------------|-------------------------|
| Туре                     | GSV 64 / TDSH 163 L     |
| Refrigerant              | NH 3 / Freon            |
| kW at -30ºC/+40ºC        | 69,3*                   |
| kW at -40°C/+40°C        | 69,3*                   |
| Electromotor Specs       | 132                     |
| Unloaded Start           | /                       |
| Capacity Control         | ✓                       |
| On steel base frame      | /                       |
| Pressure safety switches | /                       |
| Hp/Lp/Op                 |                         |
| Pressure gauges          | /                       |
| Hp/Lp/Op                 |                         |
| Oil separator            | ✓                       |
| Liquid line filter drier | /                       |
| Sight Glass              | /                       |
| Solenoid Valve           | /                       |
| Control panel            | /                       |
| Remarks                  | # // *Capacity based on |
|                          | -35ºC/+40ºC //          |
|                          | Electromotor: 132 kW at |
|                          | 2960 RPM                |
| Package / Rack           | /                       |
| Sizes                    | 3700x1000x2300 mm       |
|                          | (LxWxH)                 |
| Stock                    | 1                       |
|                          |                         |

# Used York / Frick GSV 64 / TDSH 163 L

Used York / Frick GSV 64 / TDSH 163 L compressor rack, complete with unloaded start, capacity control, pressure safety switches, pressure gauges, oil separator, liquid line filter drier, sight glass, solenoid valve and control panel.