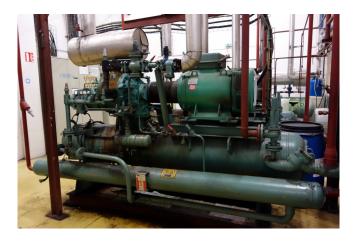

## York / Frick GSV 64 / TDSH 163 L

### **Specifications**

| Brand                    | York / Frick            |
|--------------------------|-------------------------|
| Туре                     | GSV 64 / TDSH 163 L     |
| Refrigerant              | NH 3 / Freon            |
| kW at -30ºC/+40ºC        | 69,3*                   |
| kW at -40°C/+40°C        | 69,3*                   |
| Electromotor Specs       | 132                     |
| Unloaded Start           | /                       |
| Capacity Control         | ✓                       |
| On steel base frame      | /                       |
| Pressure safety switches | /                       |
| Hp/Lp/Op                 |                         |
| Pressure gauges          | /                       |
| Hp/Lp/Op                 |                         |
| Oil separator            | ✓                       |
| Liquid line filter drier | /                       |
| Sight Glass              | /                       |
| Solenoid Valve           | /                       |
| Control panel            | /                       |
| Remarks                  | # // *Capacity based on |
|                          | -35ºC/+40ºC //          |
|                          | Electromotor: 132 kW at |
|                          | 2960 RPM                |
| Package / Rack           | /                       |
| Sizes                    | 3700x1000x2300 mm       |
|                          | (LxWxH)                 |
| Stock                    | 1                       |
|                          |                         |

# Used York / Frick GSV 64 / TDSH 163 L

Used York / Frick GSV 64 / TDSH 163 L compressor rack, complete with unloaded start, capacity control, pressure safety switches, pressure gauges, oil separator, liquid line filter drier, sight glass, solenoid valve and control panel.