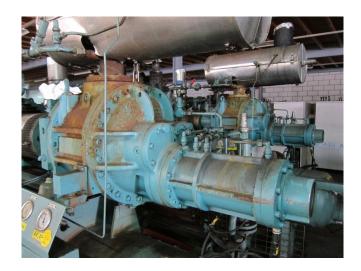

# Used York / Frick GSV 64 / TDSH 163 L

Used York / Frick GSV 64 / TDSH 163 L compressor rack, complete with unloaded start, capacity control, pressure safety switches, pressure gauges, oil separator, liquid line filter drier, sight glass, solenoid valve and control panel.