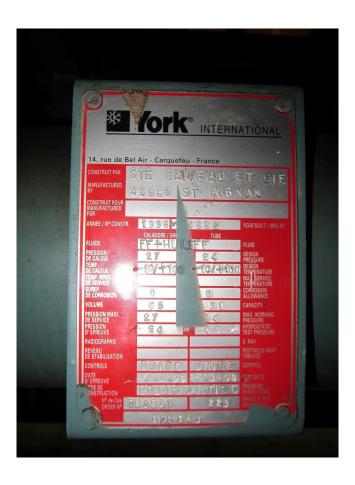

### **Specifications**

| Brand                    | York / Frick            |
|--------------------------|-------------------------|
| Туре                     | GSV 64 / TDSH 163 L     |
| Refrigerant              | NH 3 / Freon            |
| kW at -30ºC/+40ºC        | 69,3*                   |
| kW at -40°C/+40°C        | 69,3*                   |
| Electromotor Specs       | 132                     |
| Unloaded Start           | /                       |
| Capacity Control         | ✓                       |
| On steel base frame      | /                       |
| Pressure safety switches | /                       |
| Hp/Lp/Op                 |                         |
| Pressure gauges          | /                       |
| Hp/Lp/Op                 |                         |
| Oil separator            | ✓                       |
| Liquid line filter drier | /                       |
| Sight Glass              | /                       |
| Solenoid Valve           | /                       |
| Control panel            | /                       |
| Remarks                  | # // *Capacity based on |
|                          | -35ºC/+40ºC //          |
|                          | Electromotor: 132 kW at |
|                          | 2960 RPM                |
| Package / Rack           | /                       |
| Sizes                    | 3700x1000x2300 mm       |
|                          | (LxWxH)                 |
| Stock                    | 1                       |
|                          |                         |

# Used York / Frick GSV 64 / TDSH 163 L

Used York / Frick GSV 64 / TDSH 163 L compressor rack, complete with unloaded start, capacity control, pressure safety switches, pressure gauges, oil separator, liquid line filter drier, sight glass, solenoid valve and control panel.