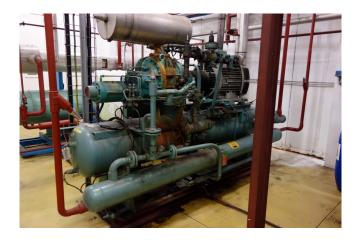

## York / Frick GSV 64 / TDSH 163 L

### **Specifications**

| Brand                    | York / Frick            |
|--------------------------|-------------------------|
| Туре                     | GSV 64 / TDSH 163 L     |
| Refrigerant              | NH 3 / Freon            |
| kW at -30ºC/+40ºC        | 69,3*                   |
| kW at -40°C/+40°C        | 69,3*                   |
| Electromotor Specs       | 132                     |
| Unloaded Start           | /                       |
| Capacity Control         | ✓                       |
| On steel base frame      | /                       |
| Pressure safety switches | /                       |
| Hp/Lp/Op                 |                         |
| Pressure gauges          | /                       |
| Hp/Lp/Op                 |                         |
| Oil separator            | ✓                       |
| Liquid line filter drier | /                       |
| Sight Glass              | /                       |
| Solenoid Valve           | /                       |
| Control panel            | /                       |
| Remarks                  | # // *Capacity based on |
|                          | -35ºC/+40ºC //          |
|                          | Electromotor: 132 kW at |
|                          | 2960 RPM                |
| Package / Rack           | /                       |
| Sizes                    | 3700x1000x2300 mm       |
|                          | (LxWxH)                 |
| Stock                    | 1                       |
|                          |                         |

# Used York / Frick GSV 64 / TDSH 163 L

Used York / Frick GSV 64 / TDSH 163 L compressor rack, complete with unloaded start, capacity control, pressure safety switches, pressure gauges, oil separator, liquid line filter drier, sight glass, solenoid valve and control panel.